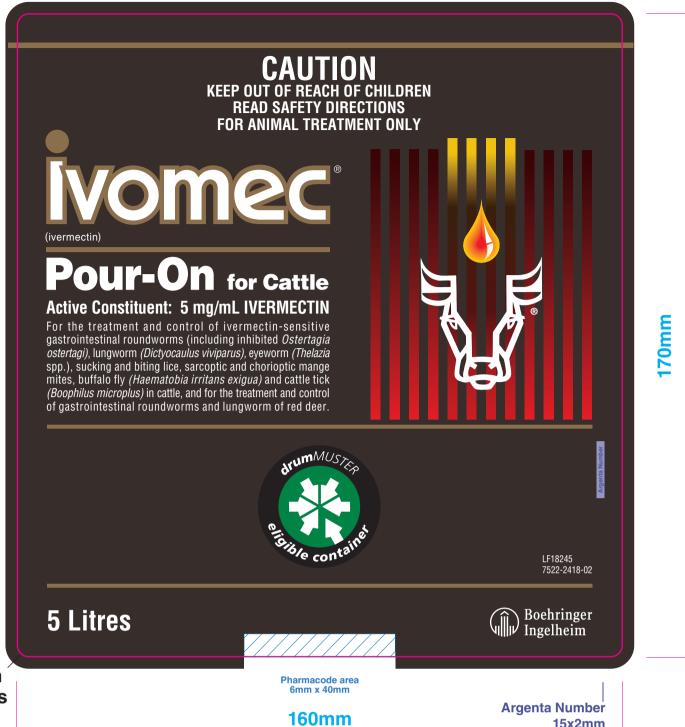

## FRONT LABEL

3mm Corner radius

Argenta Number 15x2mm (Placement can be adjusted to fit layout.)

## PACKAGING GRAPHIC ARTWORK APPROVAL

| Code: 7522-2418-02                            | VERSION                               | COLORS                                                                                                                 |       |       | NOTES                                                    |
|-----------------------------------------------|---------------------------------------|------------------------------------------------------------------------------------------------------------------------|-------|-------|----------------------------------------------------------|
| <b>PRODUCT:</b> IVOMEC POUR ON 5L FRONT LABEL | INITIALS: Duluth (CW) VERSION - DATE: | M                                                                                                                      | Υ     | L K   | SITE/SUPPLIER: ARGENTA<br>SOFTWARE: ADOBE Illustrator CC |
| SPEC#: DW170x160<br>COUNTRY: AUSTRALIA (AU)   | A - 01/JUN/2018<br>B - 19/SEP/2018    | P 874                                                                                                                  | P 348 | P 440 | BAR CODE(S): Pharmacode managed by Argenta               |
| Dimensions:<br>mm = 160 x 170 mm<br>inches =  | OLD CODE: 7522-2418-01                | <ul><li>Please use the official PANTONE® (P) matching</li><li>◆ system for an accurate color representation.</li></ul> |       |       |                                                          |