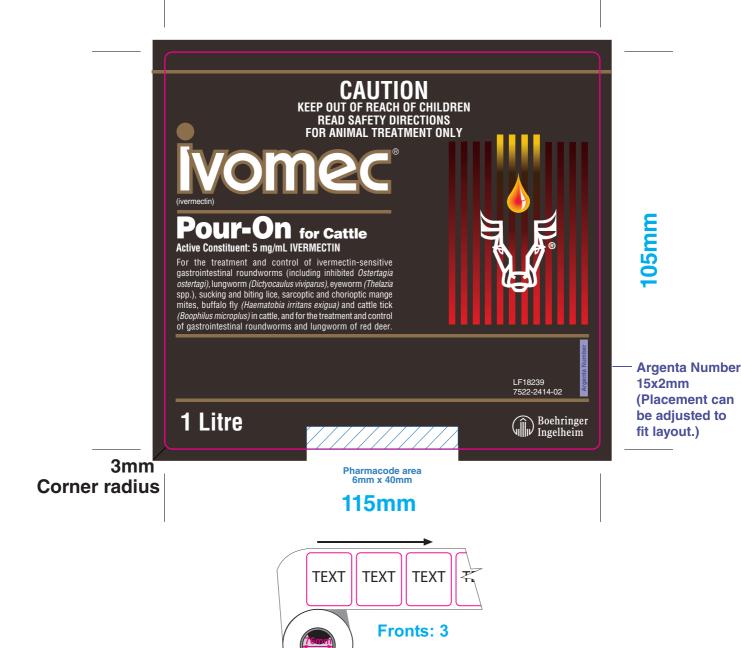

## **FRONT LABEL**

## PACKAGING GRAPHIC ARTWORK APPROVAL

| Code: 7522-2414-02                           | VERSION                                               | COLORS                                                                                           | NOTES                                                                                    |  |  |  |  |
|----------------------------------------------|-------------------------------------------------------|--------------------------------------------------------------------------------------------------|------------------------------------------------------------------------------------------|--|--|--|--|
| PRODUCT: IVOMEC POUR ON<br>1L FRONT LABEL    | INITIALS: Duluth (CW) VERSION - DATE: A - 01/JUN/2018 | M Y P 440                                                                                        | SITE/SUPPLIER: ARGENTA SOFTWARE: ADOBE Illustrator CC BAR CODE(S): Pharmacode managed by |  |  |  |  |
| SPEC#: DW115x105<br>COUNTRY: AUSTRALIA (AU)  | B - 19/SEP/2018                                       | B 07/1                                                                                           | Argenta                                                                                  |  |  |  |  |
| Dimensions:<br>mm = 115 x 105 mm<br>inches = | OLD CODE: 7522-2414-00                                | Please use the official PANTONE® (P) matching     • system for an accurate color representation. |                                                                                          |  |  |  |  |